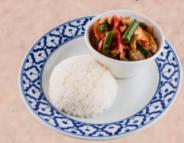

## Step 1: Choose Meal

**Upgrading rice** 

coconut rice

Only for \$2 extra

Green peppercorn stir fry

Spicy curry paste stir fry

**Pad Kimoa** 

Red Curry

**Panang Curry** 

Sweet & Sour stir fry

Black bean stir fry

**Fried Rice** 

**Green Curry** 

**Yellow Curry** 

Cashew nut stir fry (Contained Peanut)

Basil and chilli stir fry

**Pad Hokkien** 

Step 2: Choose Meat

| Vegetable and tofu         | \$16.90                       |
|----------------------------|-------------------------------|
| Chicken Slice              | \$16.90                       |
| Beef Slice                 | \$17.90                       |
| Pork Slice                 | \$16.90                       |
| Crispy Pork                | \$19.90                       |
| Roasted duck               | \$20.90                       |
| Seafood                    | \$20.90                       |
| Prawn                      | \$20.90                       |
| Scallop                    | \$20.90                       |
| Roasted duck Seafood Prawn | \$20.90<br>\$20.90<br>\$20.90 |