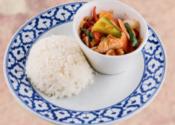

## Step 1: Choose Meal

**Upgrading rice** 

coconut rice

Only for \$2 extra

Green peppercorn stir fry

Spicy curry paste stir fry

**Pad Kimoa** 

Red Curry

**Panang Curry** 

Sweet & Sour stir fry

Black bean stir fry

**Fried Rice** 

**Green Curry** 

**Yellow Curry** 

Cashew nut stir fry (Contained Peanut)

Basil and chilli stir fry

**Pad Hokkien** 

Step 2: Choose Meat

| Vegetable and tofu         | \$16.90                       |
|----------------------------|-------------------------------|
| Chicken Slice              | \$16.90                       |
| Beef Slice                 | \$17.90                       |
| Pork Slice                 | \$16.90                       |
| Crispy Pork                | \$19.90                       |
| Roasted duck               | \$20.90                       |
| Seafood                    | \$20.90                       |
| Prawn                      | \$20.90                       |
| Scallop                    | \$20.90                       |
| Roasted duck Seafood Prawn | \$20.90<br>\$20.90<br>\$20.90 |