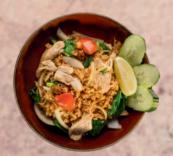

## Step 1: Choose Meal

**Upgrading rice** 

coconut rice

Only for \$2 extra

Green peppercorn stir fry

Spicy curry paste stir fry

**Pad Kimoa** 

Red Curry

**Panang Curry** 

Sweet & Sour stir fry

Black bean stir fry

**Fried Rice** 

**Green Curry** 

**Yellow Curry** 

Cashew nut stir fry (Contained Peanut)

Basil and chilli stir fry

**Pad Hokkien** 

Step 2: Choose Meat

| Vegetable and tofu         | \$16.90                       |
|----------------------------|-------------------------------|
| Chicken Slice              | \$16.90                       |
| Beef Slice                 | \$17.90                       |
| Pork Slice                 | \$16.90                       |
| Crispy Pork                | \$19.90                       |
| Roasted duck               | \$20.90                       |
| Seafood                    | \$20.90                       |
| Prawn                      | \$20.90                       |
| Scallop                    | \$20.90                       |
| Roasted duck Seafood Prawn | \$20.90<br>\$20.90<br>\$20.90 |