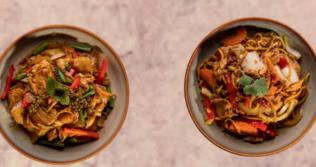

## Step 1: Choose Meal

**Upgrading rice** 

coconut rice

Only for \$2 extra

Green peppercorn stir fry

Spicy curry paste stir fry

**Pad Kimoa** 

Red Curry

**Panang Curry** 

Sweet & Sour stir fry

Black bean stir fry

**Fried Rice** 

**Green Curry** 

**Yellow Curry** 

Cashew nut stir fry (Contained Peanut)

Basil and chilli stir fry

**Pad Hokkien** 

Step 2: Choose Meat

| Vegetable and tofu         | \$16.90                       |
|----------------------------|-------------------------------|
| Chicken Slice              | \$16.90                       |
| Beef Slice                 | \$17.90                       |
| Pork Slice                 | \$16.90                       |
| Crispy Pork                | \$19.90                       |
| Roasted duck               | \$20.90                       |
| Seafood                    | \$20.90                       |
| Prawn                      | \$20.90                       |
| Scallop                    | \$20.90                       |
| Roasted duck Seafood Prawn | \$20.90<br>\$20.90<br>\$20.90 |