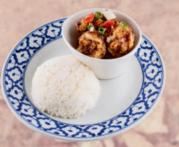

## Step 1: Choose Meal

**Upgrading rice** 

coconut rice

Only for \$2 extra

Green peppercorn stir fry

Spicy curry paste stir fry

**Pad Kimoa** 

Red Curry

**Panang Curry** 

Sweet & Sour stir fry

Black bean stir fry

**Fried Rice** 

**Green Curry** 

**Yellow Curry** 

Cashew nut stir fry (Contained Peanut)

Basil and chilli stir fry

**Pad Hokkien** 

Step 2: Choose Meat

| Vegetable and tofu         | \$16.90                       |
|----------------------------|-------------------------------|
| Chicken Slice              | \$16.90                       |
| Beef Slice                 | \$17.90                       |
| Pork Slice                 | \$16.90                       |
| Crispy Pork                | \$19.90                       |
| Roasted duck               | \$20.90                       |
| Seafood                    | \$20.90                       |
| Prawn                      | \$20.90                       |
| Scallop                    | \$20.90                       |
| Roasted duck Seafood Prawn | \$20.90<br>\$20.90<br>\$20.90 |

Step 3: Choose Spice level

Step 4: Any Extras

| \$2.0 ea |
|----------|
| \$2.5 ea |
| \$2.5 ea |
| \$2.5 ea |
| \$3.5 ea |
|          |