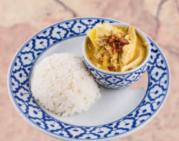

## Step 1: Choose Meal

**Upgrading rice** 

coconut rice

Only for \$2 extra

Green peppercorn stir fry

Spicy curry paste stir fry

**Pad Kimoa** 

Red Curry

**Panang Curry** 

Sweet & Sour stir fry

Black bean stir fry

**Fried Rice** 

**Green Curry** 

**Yellow Curry** 

Cashew nut stir fry (Contained Peanut)

Basil and chilli stir fry

**Pad Hokkien** 

Step 2: Choose Meat

| Vegetable and tofu         | \$16.90                       |
|----------------------------|-------------------------------|
| Chicken Slice              | \$16.90                       |
| Beef Slice                 | \$17.90                       |
| Pork Slice                 | \$16.90                       |
| Crispy Pork                | \$19.90                       |
| Roasted duck               | \$20.90                       |
| Seafood                    | \$20.90                       |
| Prawn                      | \$20.90                       |
| Scallop                    | \$20.90                       |
| Roasted duck Seafood Prawn | \$20.90<br>\$20.90<br>\$20.90 |