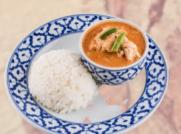

## Step 1: Choose Meal

**Upgrading rice** 

coconut rice

Only for \$2 extra

Green peppercorn stir fry

Spicy curry paste stir fry

**Pad Kimoa** 

Red Curry

**Panang Curry** 

Sweet & Sour stir fry

Black bean stir fry

**Fried Rice** 

**Green Curry** 

**Yellow Curry** 

Cashew nut stir fry (Contained Peanut)

Basil and chilli stir fry

**Pad Hokkien** 

Step 2: Choose Meat

| Vegetable and tofu         | \$16.90                       |
|----------------------------|-------------------------------|
| Chicken Slice              | \$16.90                       |
| Beef Slice                 | \$17.90                       |
| Pork Slice                 | \$16.90                       |
| Crispy Pork                | \$19.90                       |
| Roasted duck               | \$20.90                       |
| Seafood                    | \$20.90                       |
| Prawn                      | \$20.90                       |
| Scallop                    | \$20.90                       |
| Roasted duck Seafood Prawn | \$20.90<br>\$20.90<br>\$20.90 |