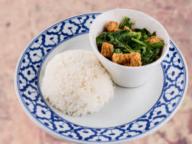

## Step 1: Choose Meal

**Upgrading rice** 

coconut rice

Only for \$2 extra

Green peppercorn stir fry

Spicy curry paste stir fry

**Pad Kimoa** 

Red Curry

**Panang Curry** 

Sweet & Sour stir fry

Black bean stir fry

**Fried Rice** 

**Green Curry** 

**Yellow Curry** 

Cashew nut stir fry (Contained Peanut)

Basil and chilli stir fry

**Pad Hokkien** 

Step 2: Choose Meat

| Vegetable and tofu         | \$16.90                       |
|----------------------------|-------------------------------|
| Chicken Slice              | \$16.90                       |
| Beef Slice                 | \$17.90                       |
| Pork Slice                 | \$16.90                       |
| Crispy Pork                | \$19.90                       |
| Roasted duck               | \$20.90                       |
| Seafood                    | \$20.90                       |
| Prawn                      | \$20.90                       |
| Scallop                    | \$20.90                       |
| Roasted duck Seafood Prawn | \$20.90<br>\$20.90<br>\$20.90 |

Step 3: Choose Spice level

Step 4: Any Extras

| \$2.0 ea |
|----------|
| \$2.5 ea |
| \$2.5 ea |
| \$2.5 ea |
| \$3.5 ea |
|          |