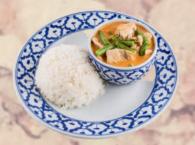

## Step 1: Choose Meal

**Upgrading rice** 

coconut rice

Only for \$2 extra

Green peppercorn stir fry

Spicy curry paste stir fry

**Pad Kimoa** 

Red Curry

**Panang Curry** 

Sweet & Sour stir fry

Black bean stir fry

**Fried Rice** 

**Green Curry** 

**Yellow Curry** 

Cashew nut stir fry (Contained Peanut)

Basil and chilli stir fry

**Pad Hokkien** 

Step 2: Choose Meat

| Vegetable and tofu         | \$16.90                       |
|----------------------------|-------------------------------|
| Chicken Slice              | \$16.90                       |
| Beef Slice                 | \$17.90                       |
| Pork Slice                 | \$16.90                       |
| Crispy Pork                | \$19.90                       |
| Roasted duck               | \$20.90                       |
| Seafood                    | \$20.90                       |
| Prawn                      | \$20.90                       |
| Scallop                    | \$20.90                       |
| Roasted duck Seafood Prawn | \$20.90<br>\$20.90<br>\$20.90 |