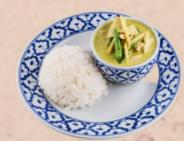

## Step 1: Choose Meal

**Upgrading rice** 

coconut rice

Only for \$2 extra

Green peppercorn stir fry

Spicy curry paste stir fry

**Pad Kimoa** 

Red Curry

**Panang Curry** 

Sweet & Sour stir fry

Black bean stir fry

**Fried Rice** 

**Green Curry** 

**Yellow Curry** 

Cashew nut stir fry (Contained Peanut)

Basil and chilli stir fry

**Pad Hokkien** 

Step 2: Choose Meat

| Vegetable and tofu         | \$16.90                       |
|----------------------------|-------------------------------|
| Chicken Slice              | \$16.90                       |
| Beef Slice                 | \$17.90                       |
| Pork Slice                 | \$16.90                       |
| Crispy Pork                | \$19.90                       |
| Roasted duck               | \$20.90                       |
| Seafood                    | \$20.90                       |
| Prawn                      | \$20.90                       |
| Scallop                    | \$20.90                       |
| Roasted duck Seafood Prawn | \$20.90<br>\$20.90<br>\$20.90 |