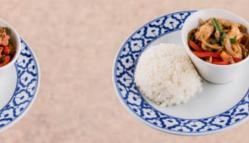

## Step 1: Choose Meal

**Upgrading rice** 

coconut rice

Only for \$2 extra

Green peppercorn stir fry

Spicy curry paste stir fry

**Pad Kimoa** 

Red Curry

**Panang Curry** 

Sweet & Sour stir fry

Black bean stir fry

**Fried Rice** 

**Green Curry** 

**Yellow Curry** 

Cashew nut stir fry (Contained Peanut)

Basil and chilli stir fry

**Pad Hokkien** 

Step 2: Choose Meat

| Vegetable and tofu         | \$16.90                       |
|----------------------------|-------------------------------|
| Chicken Slice              | \$16.90                       |
| Beef Slice                 | \$17.90                       |
| Pork Slice                 | \$16.90                       |
| Crispy Pork                | \$19.90                       |
| Roasted duck               | \$20.90                       |
| Seafood                    | \$20.90                       |
| Prawn                      | \$20.90                       |
| Scallop                    | \$20.90                       |
| Roasted duck Seafood Prawn | \$20.90<br>\$20.90<br>\$20.90 |

Step 3: Choose Spice level

Step 4: Any Extras

| \$2.0 ea |
|----------|
| \$2.5 ea |
| \$2.5 ea |
| \$2.5 ea |
| \$3.5 ea |
|          |