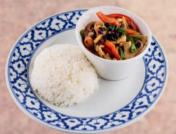

## Step 1: Choose Meal

**Upgrading rice** 

coconut rice

Only for \$2 extra

Green peppercorn stir fry

Spicy curry paste stir fry

**Pad Kimoa** 

Red Curry

**Panang Curry** 

Sweet & Sour stir fry

Black bean stir fry

**Fried Rice** 

**Green Curry** 

**Yellow Curry** 

Cashew nut stir fry (Contained Peanut)

Basil and chilli stir fry

**Pad Hokkien** 

Step 2: Choose Meat

| Vegetable and tofu         | \$16.90                       |
|----------------------------|-------------------------------|
| Chicken Slice              | \$16.90                       |
| Beef Slice                 | \$17.90                       |
| Pork Slice                 | \$16.90                       |
| Crispy Pork                | \$19.90                       |
| Roasted duck               | \$20.90                       |
| Seafood                    | \$20.90                       |
| Prawn                      | \$20.90                       |
| Scallop                    | \$20.90                       |
| Roasted duck Seafood Prawn | \$20.90<br>\$20.90<br>\$20.90 |